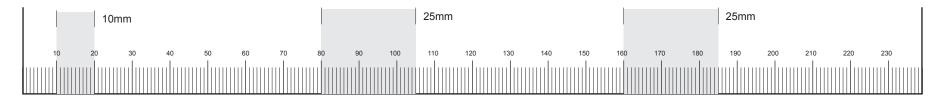

# Bump and scratch measuring tool

Inside the lines, bumps and scratches are fine. Outside the lines – it's TLC time.

#### Dents:

- ▶ Up to 10 mm in diameter
- ▶ No more than two per panel
- ▶ Paint must not be broken

#### Scratches:

- ▶ Up to 25mm are acceptable
- ▶ Primer or bare metal must not be showing

### Moulding and wheel arch trims:

- ▶ Scuffs and scratches up to 25 mm are acceptable
- ► Moulding or trim must not be cracked, broken or deformed