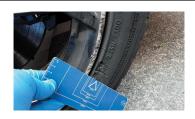

£138            |
| 19"                                                                                                                                                                          | £156            |
| 20"                                                                                                                                                                          | £204            |
| 21"                                                                                                                                                                          | £234            |
| 22"                                                                                                                                                                          | £246            |