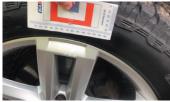

## Wheel refurbish

Where there is over 50mm of scuffing, corrosion or damage to the spokes.

Steel: £60 Alloy: £72

Charges applicable to over 50mm. Image 2 shows 40mm which is within tolerance