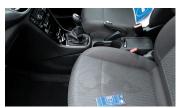

In the above image the tyre inflator is missing.

| Service history                                                                                                                                                              |                 |
|------------------------------------------------------------------------------------------------------------------------------------------------------------------------------|-----------------|
| Missing service history record                                                                                                                                               | £60             |
| Charge for incomplete service history                                                                                                                                        | £60 per service |
| Replacement tyres                                                                                                                                                            |                 |
| Replacement tyre charge where current tyres do not meet MOT standard e.g. sidewall damage, uneven wear or below legal tread depth. Our pricing is based on a mid-range tyre. |                 |
| Price is by tyre diameter:                                                                                                                                                   |                 |
| 13"                                                                                                                                                                          | £72             |
| 14"                                                                                                                                                                          | £90             |
| 15"                                                                                                                                                                          | £96             |
| 16"                                                                                                                                                                          | £114            |
| 17"                                                                                                                                                                          | £126            |
| 18"                                                                                                                                                                          | £138            |
| 19"                                                                                                                                                                          | £156            |
| 20"                                                                                                                                                                          | £204            |
| 21"                                                                                                                                                                          | £234            |
| 22"                                                                                                                                                                          | £246            |