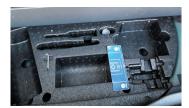

In the above image the tyre inflator is missing.

| Service history                                                                                                                                                              |                 |
|------------------------------------------------------------------------------------------------------------------------------------------------------------------------------|-----------------|
| Missing service history record                                                                                                                                               | £60             |
| Charge for incomplete service history                                                                                                                                        | £60 per service |
| Replacement tyres                                                                                                                                                            |                 |
| Replacement tyre charge where current tyres do not meet MOT standard e.g. sidewall damage, uneven wear or below legal tread depth. Our pricing is based on a mid-range tyre. |                 |
| Price is by tyre diameter:                                                                                                                                                   |                 |
| 13"                                                                                                                                                                          | £72             |
| 14"                                                                                                                                                                          | £90             |
| 15"                                                                                                                                                                          | £96             |
| 16"                                                                                                                                                                          | £114            |
| 17"                                                                                                                                                                          | £126            |
| 18"                                                                                                                                                                          | £138            |
| 19"                                                                                                                                                                          | £156            |
| 20"                                                                                                                                                                          | £204            |
| 21"                                                                                                                                                                          | £234            |
| 22"                                                                                                                                                                          | £246            |