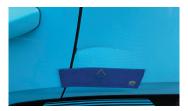

## Wheel refurbish

Where there is over 50mm of scuffing, corrosion or damage to the spokes.

Steel: £60 Alloy: £72

Charges applicable to over 50mm. Image 2 shows 40mm which is within tolerance