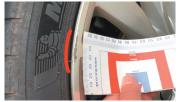

## Wheel refurbish

Where there is over 50mm of scuffing, corrosion or damage to the spokes.

Steel: £60 Alloy: £72

Charges applicable to over 50mm. Image 2 shows 40mm which is within tolerance