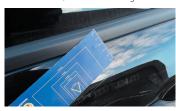

# Glass repair

For the repair of small stone chips on the windscreen. Please see the full BVRLA Fair, Wear and Tear guide for full details on cracks and chips.

£50