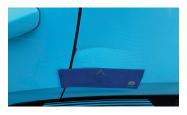

# Wheel refurbish

Where there is over 50mm of scuffing, corrosion or damage to the spokes.

Steel: £50 Alloy: £60

Charges applicable to over 50mm. Image 2 shows 40mm which is within tolerance.