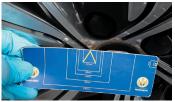

### Paintless dent removal (PDR)

Removal of small dent (with no paint damage). Dent is reflected in the zebra board.

£55