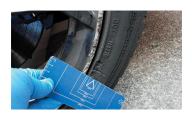

In the above image the tyre inflator is missing.

| Service history                                                                                                                                                                                          |                        |
|----------------------------------------------------------------------------------------------------------------------------------------------------------------------------------------------------------|------------------------|
| Missing service history record                                                                                                                                                                           | £50                    |
| Charge for incomplete service history                                                                                                                                                                    | £50 per service missed |
| Replacement tyres                                                                                                                                                                                        |                        |
| Replacement tyre charge where current tyres do not meet MOT standard e.g. sidewall damage, uneven wear or below legal tread depth. Our pricing is based on a mid-range tyre.  Price is by tyre diameter: |                        |
| 13"                                                                                                                                                                                                      | £60                    |
| 14"                                                                                                                                                                                                      | £75                    |
| 15"                                                                                                                                                                                                      | £80                    |
| 16"                                                                                                                                                                                                      | £95                    |
| 17"                                                                                                                                                                                                      | £105                   |
| 18"                                                                                                                                                                                                      | £115                   |
| 19"                                                                                                                                                                                                      | £130                   |
| 20"                                                                                                                                                                                                      | £170                   |
| 21"                                                                                                                                                                                                      | £195                   |
| 22"                                                                                                                                                                                                      | £205                   |