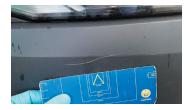

# Wheel refurbish

Where there is over 50mm of scuffing, corrosion or damage to the spokes.

Steel: £50 Alloy: £60

Charges applicable to over 50mm. Image 2 shows 40mm which is within tolerance.