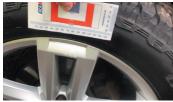

# Wheel refurbish

Where there is over 50mm of scuffing, corrosion or damage to the spokes.

Steel: £50 Alloy: £60

Charges applicable to over 50mm. Image 2 shows 40mm which is within tolerance.