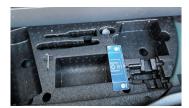

In the above image the tyre inflator is missing.

| Service history                                                                                                                                                                                          |                        |
|----------------------------------------------------------------------------------------------------------------------------------------------------------------------------------------------------------|------------------------|
| Missing service history record                                                                                                                                                                           | £50                    |
| Charge for incomplete service history                                                                                                                                                                    | £50 per service missed |
| Replacement tyres                                                                                                                                                                                        |                        |
| Replacement tyre charge where current tyres do not meet MOT standard e.g. sidewall damage, uneven wear or below legal tread depth. Our pricing is based on a mid-range tyre.  Price is by tyre diameter: |                        |
| 13"                                                                                                                                                                                                      | £60                    |
| 14"                                                                                                                                                                                                      | £75                    |
| 15"                                                                                                                                                                                                      | £80                    |
| 16"                                                                                                                                                                                                      | £95                    |
| 17"                                                                                                                                                                                                      | £105                   |
| 18"                                                                                                                                                                                                      | £115                   |
| 19"                                                                                                                                                                                                      | £130                   |
| 20"                                                                                                                                                                                                      | £170                   |
| 21"                                                                                                                                                                                                      | £195                   |
| 22"                                                                                                                                                                                                      | £205                   |