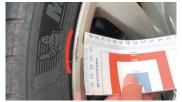

# Wheel refurbish

Where there is over 50mm of scuffing, corrosion or damage to the spokes.

Steel: £50 Alloy: £60

Charges applicable to over 50mm. Image 2 shows 40mm which is within tolerance.