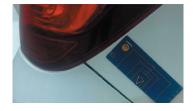

# Wheel refurbish

Where there is over 50mm of scuffing, corrosion or damage to the spokes.

Steel: £50 Alloy: £60

Charges applicable to over 50mm. Image 2 shows 40mm which is within tolerance.