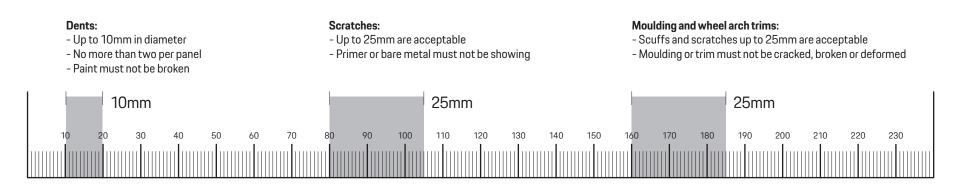

## Handy tips

- ✓ Be sure to check your car in natural daylight.
- Give the car a good clean and leave it to dry before starting.
- ✓ Check scratches, scuffs, chips and dents using the handy tool provided.
- Check the tyres (including spare) and tyre tread.
- ✓ Check all lights and controls to make sure they are all still working.

# Bump and scratch measuring tool

Inside the lines, bumps and scratches are fine. Outside the lines - it's TLC time.