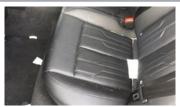

#### WHEEL REFURBISH

Where there is over 50mm of scuffing, corrosion or damage to the spokes.

Steel: £60 Alloy: £72

Charges applicable to over 50mm. Image 2 shows 40mm which is within tolerance.