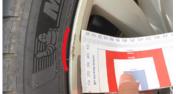

#### WHEEL REFURBISH

Where there is over 50mm of scuffing, corrosion or damage to the spokes.

Steel: £60 Alloy: £72

Charges applicable to over 50mm. Image 2 shows 40mm which is within tolerance.