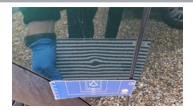

#### WHEEL REFURBISH

Where there is over 50mm of scuffing, corrosion or damage to the spokes.

Steel: £60 Alloy: £72

Charges applicable to over 50mm. Image 2 shows 40mm which is within tolerance.