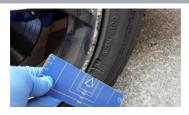

#### WHEEL REFURBISH

Where there is over 50mm of scuffing, corrosion or damage to the spokes.

Steel: £60 Alloy: £72

Charges applicable to over 50mm. Image 2 shows 40mm which is within tolerance.