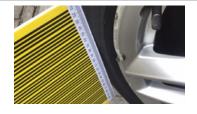

#### WHEEL REFURBISH

Where there is over 50mm of scuffing, corrosion or damage to the spokes.

Steel: £60 Alloy: £72

Charges applicable to over 50mm. Image 2 shows 40mm which is within tolerance.