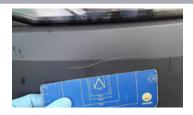

## GLASS REPAIR (SMALL STONE CHIPS ONLY)

For the repair of small stone chips on the windscreen. Damage in excess of 10mm in the driver's line of vision (a vertical strip 290mm wide centred on the steering wheel), or in excess of 40mm elsewhere, will be charged.

£60

### For damage bigger than stated above, you will require a full windscreen replacement.

The average charge for full windscreen replacement is £400 so it may be worth considering claiming via your insurance to replace your windscreen ahead of your handback appointment.