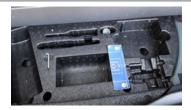

-----------------------------------|-----------|
| Parcel shelf strap                                                                                           | £24       |
| Locking wheel nut key                                                                                        | £54       |
| Satellite navigation unit                                                                                    | £360      |
| Replacement key                                                                                              | £228      |
| Parcel shelf                                                                                                 | £336      |
| EV/Hybrid charging lead                                                                                      | £354 each |



In the above image the tyre inflator is missing.

# SERVICE HISTORY

| Missing service history record        | £60                    |
|---------------------------------------|------------------------|
| Charge for incomplete service history | £60 per service missed |



## ALLOY WHEEL REPLACEMENT

| When an alloy wheel is beyond refurbishment (for example, the wheel is bent or buckled) the following charges are applicable. |      |
|-------------------------------------------------------------------------------------------------------------------------------|------|
| Price is by tyre diameter:                                                                                                    |      |
| Up to 14"