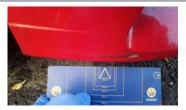

## REFINISHING COMPONENT

Repainting components due to scratching.

- Small components include: Front bumper spoiler, tailgate/boot spoiler, roof spoiler, rear bumper spoiler and A, B or C posts.
- Large components include: Complete bumper and any other individual panel not listed above.

Small: £66
Large: £132

Please note some minor scratching is allowed, please see the BVRLA Fair, Wear and Tear guide for more details.