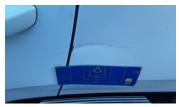

## **DENTS ON THE SWAGE LINE**

Removal of dents on the swage line (with or without paint damage) the panel will require repair and repaint

£180