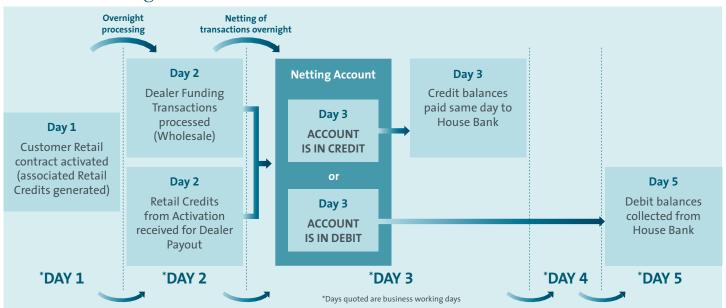

### **FAQs**

 How long does it take for debit collections and credit transfers?

End of day Credit balances will be transferred to your House Bank on the next working day. Alternatively, any Debit balances will be collected from your House Bank via BACS (3 working days later). Please see the flow diagram below for further details.